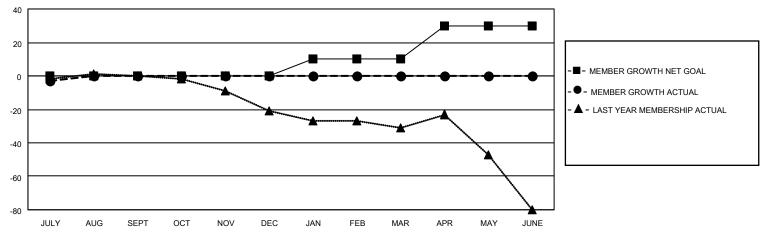

## District 14 D

|               | Club          | os          |               | Members  RESULTS FOR 2021-2022 |                          |                         |                                                    |  |
|---------------|---------------|-------------|---------------|--------------------------------|--------------------------|-------------------------|----------------------------------------------------|--|
|               | RESULTS FOR   | R 2021-2022 |               |                                |                          |                         |                                                    |  |
| QUARTER       | NEW CLUB GOAL | NEW CLUBS   | DROPPED CLUBS | QUARTER MEM                    | /IBER GROWTH NET<br>GOAL | MEMBER GROWTH<br>ACTUAL | DROPPED<br>MEMBERS ACTUAI<br>(including transfers) |  |
| JULY/AUG/SEPT | 0             | 0           | 0             | JULY/AUG/SEPT                  | 0                        | 9                       | 10                                                 |  |
| OCT/NOV/DEC   | 0             | 0           | 0             | OCT/NOV/DEC                    | 0                        | 0                       | 0                                                  |  |
| JAN/FEB/MAR   | 1             | 0           | 0             | JAN/FEB/MAR                    | 10                       | 0                       | 0                                                  |  |
| APR/MAY/JUNE  | 1             | 0           | 0             | APR/MAY/JUNE                   | 20                       | 0                       | 0                                                  |  |