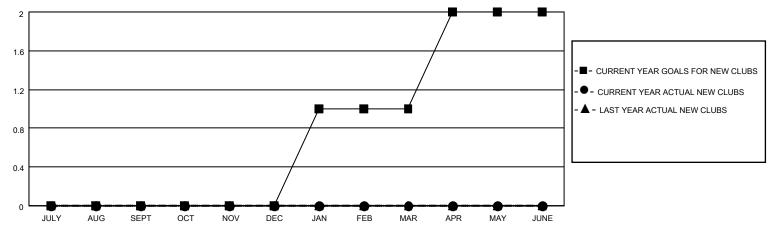

## District 14 D

|               | Club          | os          |               | Members  RESULTS FOR 2021-2022 |                          |                         |                                                    |  |
|---------------|---------------|-------------|---------------|--------------------------------|--------------------------|-------------------------|----------------------------------------------------|--|
|               | RESULTS FOR   | R 2021-2022 |               |                                |                          |                         |                                                    |  |
| QUARTER       | NEW CLUB GOAL | NEW CLUBS   | DROPPED CLUBS | QUARTER MEM                    | /IBER GROWTH NET<br>GOAL | MEMBER GROWTH<br>ACTUAL | DROPPED<br>MEMBERS ACTUAI<br>(including transfers) |  |
| JULY/AUG/SEPT | 0             | 0           | 0             | JULY/AUG/SEPT                  | 0                        | 9                       | 10                                                 |  |
| OCT/NOV/DEC   | 0             | 0           | 0             | OCT/NOV/DEC                    | 0                        | 0                       | 0                                                  |  |
| JAN/FEB/MAR   | 1             | 0           | 0             | JAN/FEB/MAR                    | 10                       | 0                       | 0                                                  |  |
| APR/MAY/JUNE  | 1             | 0           | 0             | APR/MAY/JUNE                   | 20                       | 0                       | 0                                                  |  |